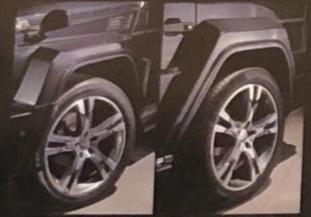

リアアンダースポイラーもオーバーフェンダ ーに到したサイズ、ボトム部分をフロント関係。 アンダーガード選にデザインしたことで、力感 とオフB、スポーティをが処理に上昇

ユッジを致かせ、男傷った形状でフィニッシュされたオーバーフェンダー。片側10m ワイドという機能のボリュームを個人ているため、ただできえ大きなGクラスの事格 が、またもうひとまわり大きくなったように感じられる。ホイールは21インチ製造