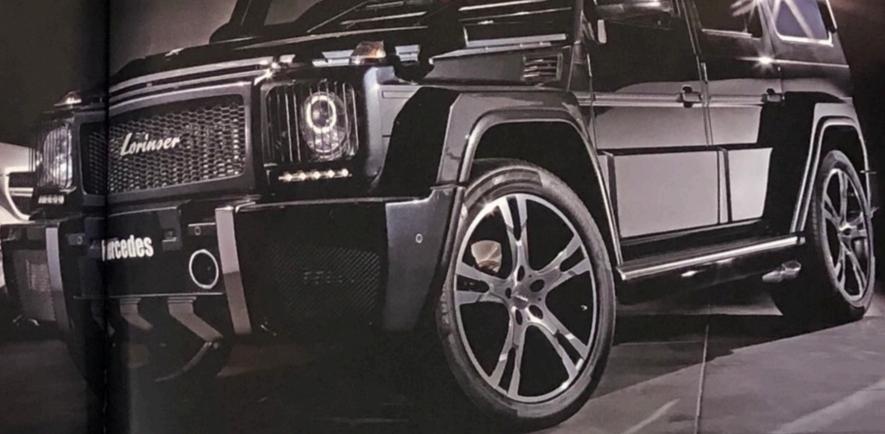

リアアンダースポイラーもオーバーフェンダ ーに到したサイズ、ボトム部分をフロント関係。 アンダーガード選にデザインしたことで、力感 とオフB、スポーティをが処理に上昇

ユッジを致かせ、男傷った形状でフィニッシュされたオーバーフェンダー。片側10m ワイドという機能のボリュームを個人ているため、ただできえ大きなGクラスの事格 が、またもうひとまわり大きくなったように感じられる。ホイールは21インチ製造

適力のフェンダーに合わせて経動されたワイドなフロントバンバー。ボトムのアンダーガー ド形状や健覚感あられるメタルブレートが印象的。 間口の大きなフロントグリルも様何

サイドステップもしっかりとぎりュームを持たせたスクエアな造形で、オーバーフェンダーに極身けしないだけの存在感が与えられている。 左右出しスタイルとなる専用設計マフラーも必見。オフロード感測鍵だり