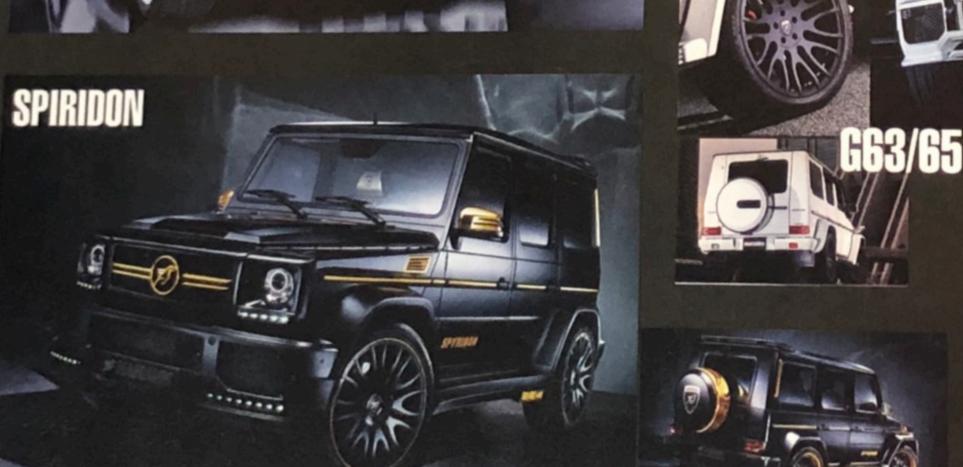

## プラス 水速の進化 チューナーズGスタイル











レーシングドライバーであったリチャード・ハーマンが1986年にスタートさせたチューナーズブランドだ。BMWを中心にエンジンチューニングを施して魅惑のクルマに仕立てる。もちろんサーキット向けのレーシングバージョンばかりでなくストリートをターゲットにしたメニューも用意する。その後、BMWのみならず各メーカーのクルマも手掛けるようになり、その中にはGクラスも名を連ねる。BMWメイクからの過激なアプローチは健在で、個性的なルックスでGファンを虜にする。自由な発想でデザインされた勢いのあるスタイルが人気の秘密だ。



NPIC プロントスポイラーPTS V480,000+程 (便Lorinser Fフェンダー) ステンレスパネル V50,000+程 (Lorinser Fフェンダー用) プロントグリルfor Lorinserロゴ V160,000+程 (更Lorinser Rフェンダー) テールライトカバーセット V130,000+程 サイドスカートセットforLong V235,000+程 フロントフェンダーセット V310,000+程 (更Lorinser Fスポイラー) リアフェンダーセット V290,000+程 (更Lorinser Rスポイラー) ドアパネルセットforLong V565,000+程 リアルーフスポイラー V135,000+程 リアルーフスポイラー V135,000+程 リアルーフスポイラー V135,000+程 リアルーフスポイラー V135,000+程 ・カーのみに与えられるロリンザー思されている。もちろんコンプリー思されている。もちろんコンプリー







リアアンダースポイラーもオーバーフェンダ ーに到したサイズ、ボトム部分をフロント関係。 アンダーガード選にデザインしたことで、力感 とオフB、スポーティをが処理に上昇





ユッジ