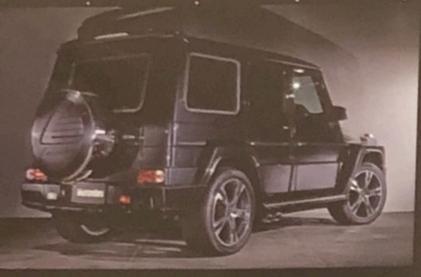

リアアンダースポイラーもオーバーフェンダ ーに到したサイズ、ボトム部分をフロント関係。 アンダーガード選にデザインしたことで、力感 とオフB、スポーティをが処理に上昇

ユッジを致かせ、男傷った形状でフィニッシュされたオーバーフェンダー。片側10m ワイドという機能のボリュームを個人ているため、ただできえ大きなGクラスの事格 が、またもうひとまわり大きくなったように感じられる。ホイールは21インチ製造