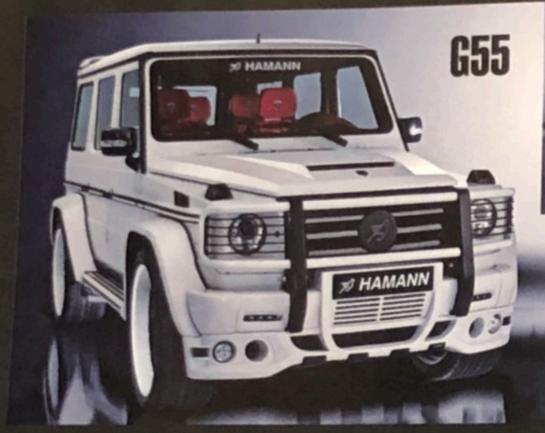

## プラス 水速の進化 チューナーズGスタイル

レーシングドライバーであったリチャード・ハーマンが1986年にスタートさせたチューナーズブランドだ。BMWを中心にエンジンチューニングを施して魅惑のクルマに仕立てる。もちろんサーキット向けのレーシングバージョンばかりでなくストリートをターゲットにしたメニューも用意する。その後、BMWのみならず各メーカーのクルマも手掛けるようになり、その中にはGクラスも名を連ねる。BMWメイクからの過激なアプローチは健在で、個性的なルックスでGファンを虜にする。自由な発想でデザインされた勢いのあるスタイルが人気の秘密だ。