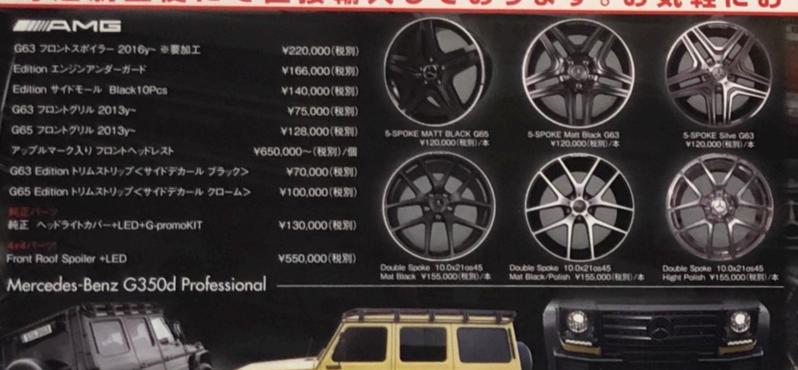

NPIC プロントスポイラーPTS V480,000+程 (便Lorinser Fフェンダー) ステンレスパネル V50,000+程 (Lorinser Fフェンダー用) プロントグリルfor Lorinserロゴ V160,000+程 (更Lorinser Rフェンダー) テールライトカバーセット V130,000+程 サイドスカートセットforLong V235,000+程 フロントフェンダーセット V310,000+程 (更Lorinser Fスポイラー) リアフェンダーセット V290,000+程 (更Lorinser Rスポイラー) ドアパネルセットforLong V565,000+程 リアルーフスポイラー V135,000+程 リアルーフスポイラー V135,000+程 リアルーフスポイラー V135,000+程 リアルーフスポイラー V135,000+程 ・カーのみに与えられるロリンザー思されている。もちろんコンプリー思されている。もちろんコンプリー